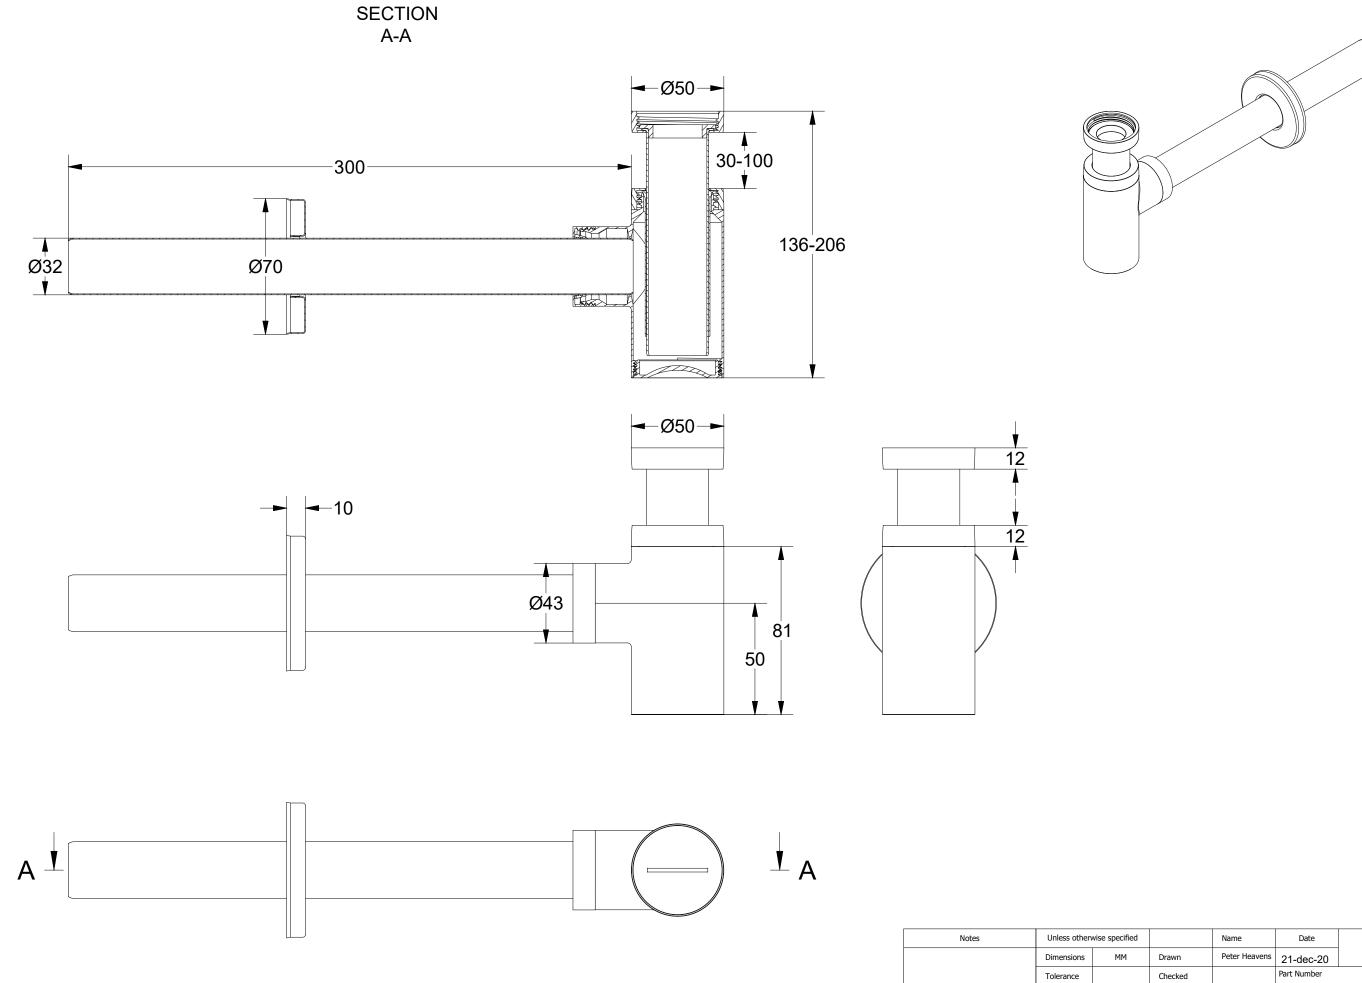

|                                           | Scale             |                   | Approved            |                       | Siphon round 1f assembled adjusted.dwg |                 |                  |             |
|-------------------------------------------|-------------------|-------------------|---------------------|-----------------------|----------------------------------------|-----------------|------------------|-------------|
|                                           | Material          |                   | CANIDELL            |                       |                                        |                 | Version          | Sheet       |
|                                           | Color             |                   | SAN                 | -