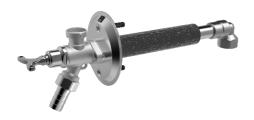

# 69509101 HANSA - Vorstvrije buitenmuurkraan

EAN: 4015474277434 static.hansa.com/69509101

- Tuin
- Wandmontage
- Chroom

- Leegloopventiel/beluchter
- Kan worden ingekort, Beschermd tegen bevriezen