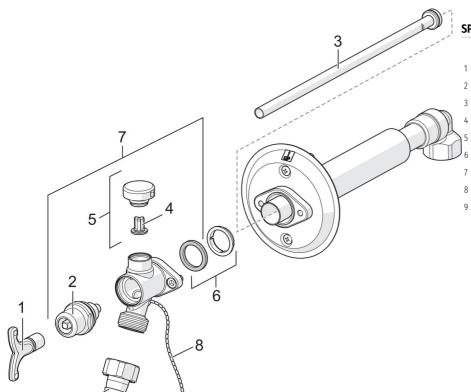

## Reserveonderdelen

## SP69509101

| Naam                          | Code     |
|-------------------------------|----------|
| Sleutel                       | 59914267 |
| Joint klassiek uitloop        | 59914268 |
| Binnenwerk buis               | 59914269 |
| Vacuum dichting               | 59914270 |
| Vacuum beveiliging            | 59914271 |
| Ringenset (kunststof+conisch) | 59914272 |
| Zichtbaar gedeelte            | 59914273 |
| Ball chain                    | 59914274 |
| Koppelstuk flexibel           | 59914275 |
|                               |          |