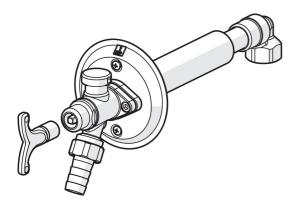

# 69509101 HANSA - Vorstvrije buitenmuurkraan

EAN: 4015474277434 static.hansa.com/69509101

- Tuin
- Wandmontage
- Chroom

- Leegloopventiel/beluchter
- Kan worden ingekort, Beschermd tegen bevriezen