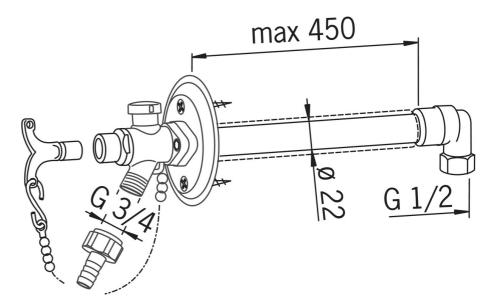

### Technische eigenschappen

DN-maat Warmwatertoevoer

Werkdruk

DN15

max. +80°C

0.5-10 bar