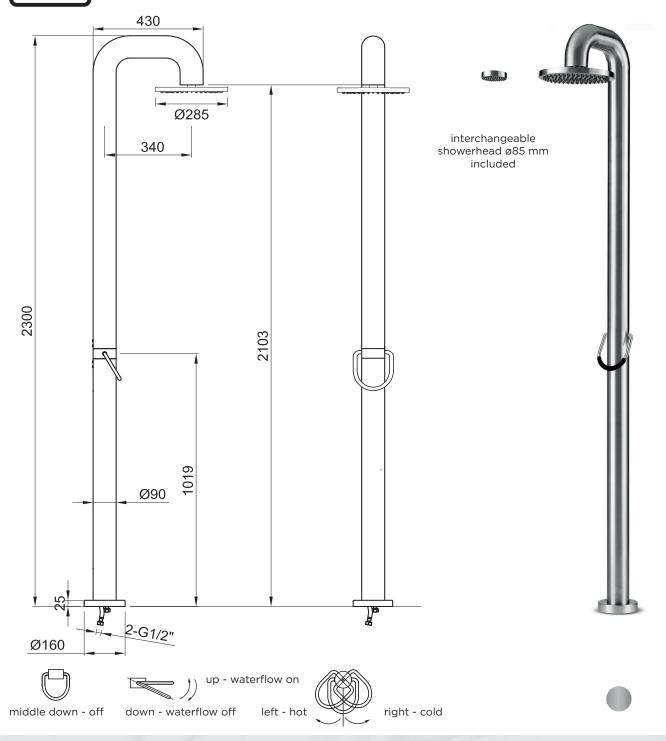

## JEE-O fatline shower 01

Article code: 200-6100

Brushed

Material: Stainless Steel r316

download JEE-O shower and taps manual Cleaning instructions:

on our website: www.jee-o.com

Kerox ceramic mixing mechanism (35mm), item code 005-0101 Cartridge:

Interchangeable ø285mm/127 nozzles, item code 200-6140 ø85mm/ 78 nozzles, item code 200-6120 shower heads

Flow at water of 38°C /100,4°F. 12l p/m at 3bar pressure Connection:

2 x G ½" (Ø15mm / 0.6") nylon<sup>(out)</sup>/epdm<sup>(in)</sup> flexhose with stainless steel swivel British Standard Pipe (BSP)

Thread: Dimension package: Total weight: L 161 x W 27 W 66 x H 24 cm 16,7 kg

3,2 kg Package weight: Placing on a water-tight floor

7 year warranty - The general conditions can be found on our website: www.jee-o.com/downloads