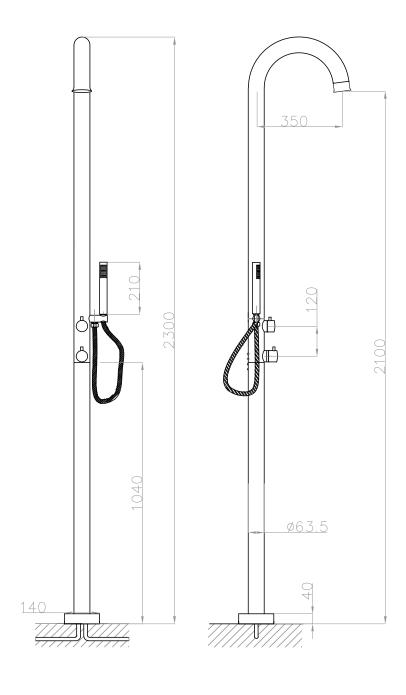

## JEE-O original shower O2TH

100-6310 Article code: Brushed

Material: ainless Steel r304

download JEE-O shower and taps manual Cleaning instructions:

on our website: www.jee-o.com

Sedal mixing mechanism (thermostatic) item code 005-0103 and JEE-O ceramic diverter mechanism, itme code 005-0401 Cartridges:

Flow <sup>at water of 38°C</sup> /100,4°F. 12l p/m at 3bar pressure

150 cm length Flexhose:

Connection:

 $2\times G~ \slash\!\!\!/ 2"$  (ø15mm / 0.6") nylon  $(00^{(out)}/epdm^{(in)}$  flexhose with brass swivel British Standard Pipe (BSP)

Dimension package: Total weight: Package weight: L 158 x W 18 W 54 x H 21 cm 13.2 kg 2.0 kg

Placing on a water-tight floor

7 year warranty - The general conditions can be found on our website: www.jee-o.com/downloads

84818011900 HS code:

Approvals:

Thread: