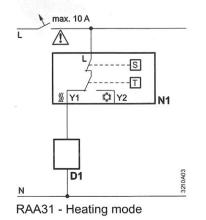

- Zone valve or thermal valve for heating D1
- Switching voltage AC 24...250V
- Room thermostat
- Selector for Heating / OFF / Cooling
- Control output "Heating", AC 24...250V Thermostat element
- (gas-filled diaphragm)