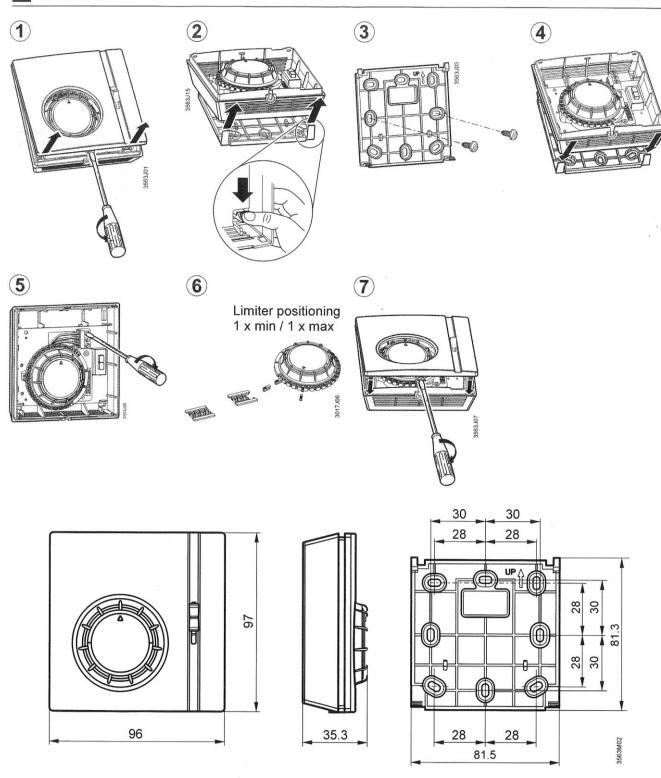

## **SIEMENS**

- de Installationsanleitung
- en Installation Instructions
- fr Instructions d'installation
- it Istruzioni di montaggio ni Installatie-aanwijzing
- zh 安装说明书

- es Instrucciones de montaje
- pt Instruções de montagem
- sv Installationsanvisning
- fi Asennusohje
- da Installationsvejledning
- el Οδηγίες Εγκτατάστασης
- sk Návod na montáž
- cs Montážní list
- pl Instrukcja montażu
- hu Telepítési leírás

RAA...



Dimensions in mm



## RAA31





- Zone valve or thermal valve for heating Zone valve or thermal valve for cooling D1
- D2
- Switching voltage AC 24...250V
- N<sub>1</sub>
- Room thermostat
  ON/OFF switch
  Control output
  "Heating", AC 24...250V
  Control output
- "Cooling", AC 24...250V
- Neutral
- Thermostat element (gas-filled diaphragm)





- Zone valve or thermal valve for heating D1
- Switching voltage AC 24...250V
- Room thermostat
- Selector for Heating / OFF / Cooling
- Control output "Heating", AC 24...250V Thermostat element
- (gas-filled diaphragm)