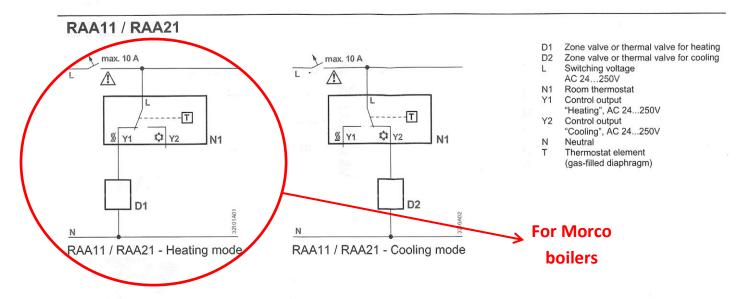

## RAA31

- Zone valve or thermal valve for heating Zone valve or thermal valve for cooling D1
- D2
- Switching voltage AC 24...250V
- N<sub>1</sub>
- Room thermostat
  ON/OFF switch
  Control output
  "Heating", AC 24...250V
  Control output
- "Cooling", AC 24...250V
- Neutral
- Thermostat element (gas-filled diaphragm)