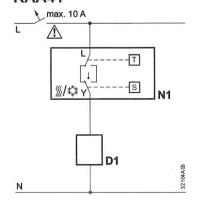

- Zone valve or thermal valve for heating D1
- Switching voltage AC 24...250V
- Room thermostat
- Selector for Heating / OFF / Cooling
- Control output "Heating", AC 24...250V Thermostat element
- (gas-filled diaphragm)