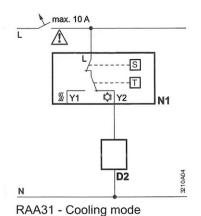

- Zone valve or thermal valve for heating D1
- Switching voltage AC 24...250V
- Room thermostat
- Selector for Heating / OFF / Cooling
- Control output "Heating", AC 24...250V Thermostat element
- (gas-filled diaphragm)