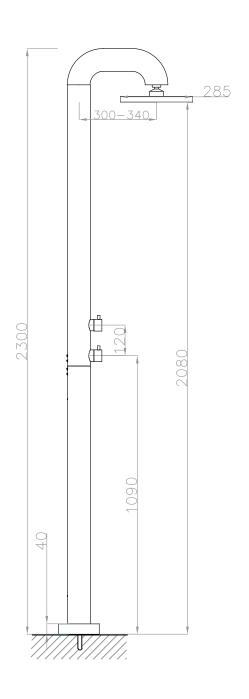

## JEE-O fatline shower O2TH

200-6310 Article code: Brushed Material: Stainless Steel r304 download JEE-O shower and taps manual on our website: www.jee-o.com Cleaning instructions: Cartridges:

Sedal mixing mechanism (thermostatic) item code 005-0103 and JEE-O ceramic diverter mechanism, itme code 005-0401 Flow at water of 38°C /100,4°F. 10L gal p/m at 3bar pressure

Flexhose:

2 x G ½" (ø15mm / 0.6") nylon<sup>(out)</sup>/epdm<sup>(in)</sup> flexhose with brass swivel Connection:

British Standard Pipe (BSP) Thread: L 158 x W 18 W 54 x H 21 cm 18 kg 2.0 kg

Dimension package: Total weight: Package weight: Placing on a water-tight floor