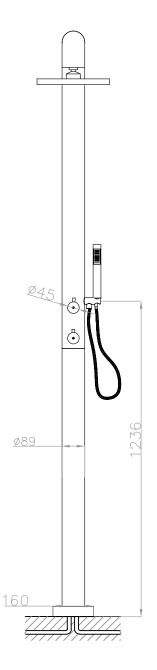

## JEE-O fatline shower O2TH

200-6310 Article code: Brushed Material: Stainless Steel r304 download JEE-O shower and taps manual on our website: www.jee-o.com Cleaning instructions: Cartridges:

Sedal mixing mechanism (thermostatic) item code 005-0103 and JEE-O ceramic diverter mechanism, itme code 005-0401 Flow at water of 38°C /100,4°F. 10L gal p/m at 3bar pressure

Flexhose:

2 x G ½" (ø15mm / 0.6") nylon<sup>(out)</sup>/epdm<sup>(in)</sup> flexhose with brass swivel Connection:

British Standard Pipe (BSP) Thread: L 158 x W 18 W 54 x H 21 cm 18 kg 2.0 kg

Dimension package: Total weight: Package weight: Placing on a water-tight floor