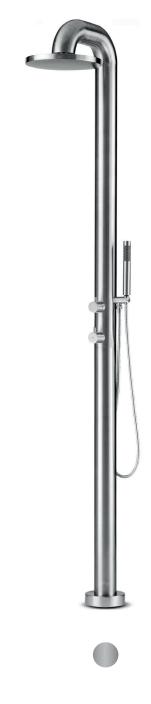

## JEE-O fatline shower O2TH

200-6310 Article code: Brushed Material: Stainless Steel r304 download JEE-O shower and taps manual on our website: www.jee-o.com Cleaning instructions: Cartridges:

Sedal mixing mechanism (thermostatic) item code 005-0103 and JEE-O ceramic diverter mechanism, itme code 005-0401 Flow at water of 38°C /100,4°F. 10L gal p/m at 3bar pressure